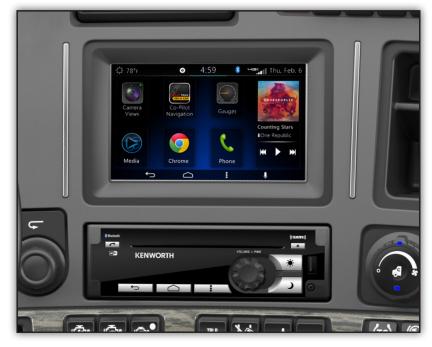

Introducing Nav+ HD, an in-dash display designed specifically for life on the road. Consider it your personal assistant. With a simple touch to the high-resolution 7-inch color screen — or a spoken command — you have direct access to a full range of valuable and productive features: Truck-specific navigation, roadside assistance, vehicle data, hands-free phoning, audio controls (including satellite radio, AM/FM/CD/MP3/USB/Bluetooth), blind-spot camera inputs and the internet. Nav+ HD. Enjoy the road.

Nav+ HD puts state-of-the-art truck navigation, plus... communication and entertainment technologies at your fingertips — delivering a comprehensive set of valuable solutions designed specifically for the trucking industry. Control central is a bright, high-resolution 7-inch touch screen offering intuitive and direct access to all functions.

- Seamless Connectivity that Keeps Drivers Close to Entertainment and Information
- Traffic Updates, Weather Conditions, Virtual Gauges and Bluetooth Connectivity
- Over the Air Updates for GPS Maps
- Fully Integrated into the Truck Dash
- Up to Four External Camera Inputs
- Wireless 3G/4G Cellular Connectivity