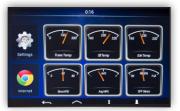

Multiple virtual gauges provide current information on truck operation. Oil temperature, transmission temperature, manifold boost, present and average fuel economy, DPF status and engine torque come pre-loaded.