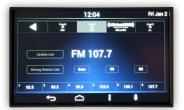

Nav + HD audio features AM/FM/Weather bands, SiriusMX satellite\* capability for commercial-free programming cross country, CD player, USB port for memory devices containing MP3 or audio files, auxiliary MP3 player hookup and Bluetooth wireless audio streaming from Bluetooth enabled devices.