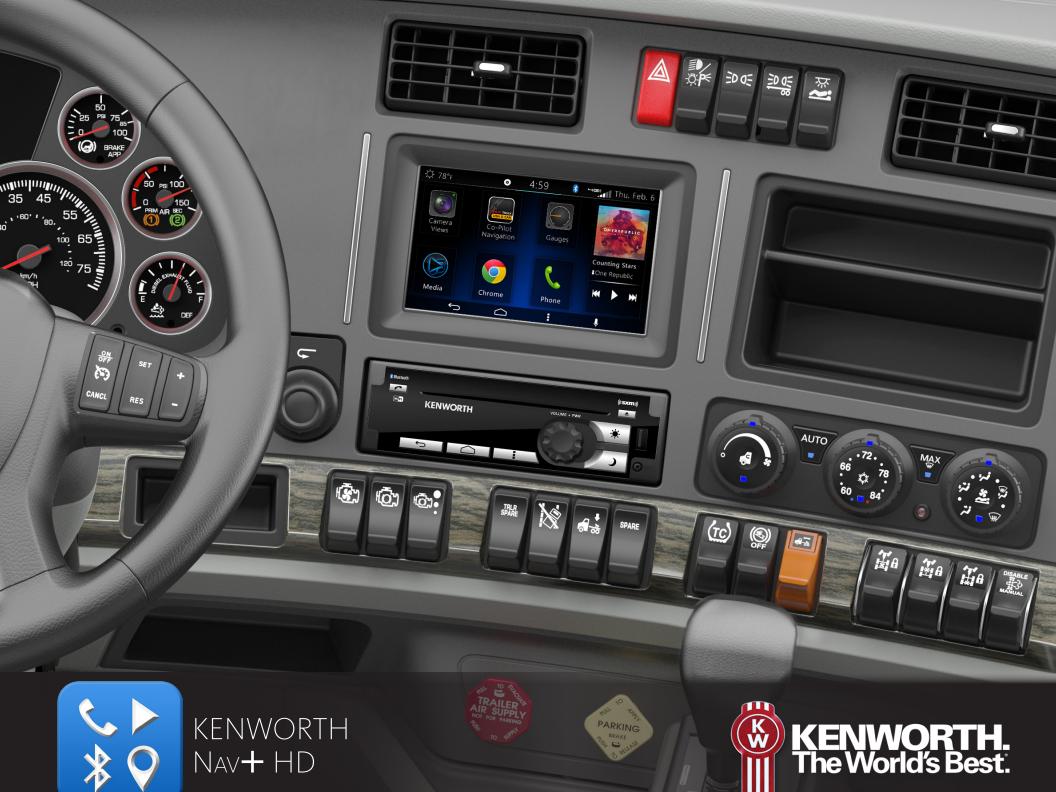

Introducing Nav+ HD, an in-dash display designed specifically for life on the road. Consider it your personal assistant. With a simple touch to the high-resolution 7-inch color screen — or a spoken command — you have direct access to a full range of valuable and productive features: Truck-specific navigation, roadside assistance, vehicle data, hands-free phoning, audio controls (including satellite radio, AM/FM/CD/MP3/USB/Bluetooth), blind-spot camera inputs and the internet. Nav+ HD. Enjoy the road.

Nav+ HD puts state-of-the-art truck navigation, plus... communication and entertainment technologies at your fingertips — delivering a comprehensive set of valuable solutions designed specifically for the trucking industry. Control central is a bright, high-resolution 7-inch touch screen offering intuitive and direct access to all functions.

- Seamless Connectivity that Keeps Drivers Close to Entertainment and Information
- Traffic Updates, Weather Conditions, Virtual Gauges and Bluetooth Connectivity
- Over the Air Updates for GPS Maps
- Fully Integrated into the Truck Dash
- Up to Four External Camera Inputs
- Wireless 3G/4G Cellular Connectivity