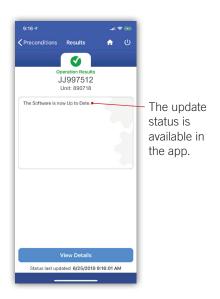

t Enabled** or has an **Update Available.** This indicates chassis are ready for further action through the mobile app.

## MOBILE APP NAVIGATION



<sup>\*</sup> Follow all app instructions and warnings to ensure complete software download and installation.

## PACCAR OVER-THE-AIR QUICK REFERENCE GUIDE

#### 1. Enable a Truck

Truck must be enabled to become OTA capable. This must be completed only once per chassis.



#### 2. Initiate OTA Update

Initiate software download through the PACCAR Solutions portal. Multiple downloads can be initiated at once.



#### 3. Begin OTA Installation

Confirm truck intended for update with in-cab actions.



## 4. OTA Update Pre-Conditions

To update a truck via OTA, pre-conditions must be met to start the OTA installation.



### 5. Update Complete



## PACCAR SOLUTIONS PORTAL

After enabling through the mobile app, the PACCAR Solutions web portal reflects the change in software status from "Not Enabled" to:

**Update Available:** Indicates a newer update is available and can be downloaded via OTA app.

**Up-To-Date:** Indicates no OTA updates are currently available.



#### **Questions?**