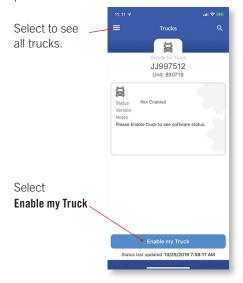

#### 1. Enable a Truck

Truck must be enabled to become OTA capable. This must be completed only once per chassis.