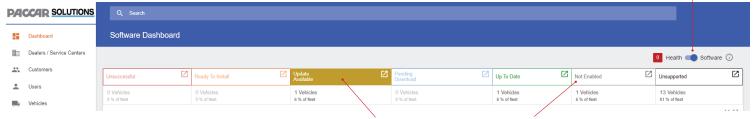

# PACCAR SOLUTIONS PORTAL VIEW

Toggle to switch between

Truck Health and Software views.

Monitor for any chassis that is **Not Enabled** or has an **Update Available.** This indicates chassis are ready for further action through the mobile app.

## PACCAR SOLUTIONS PORTAL

After enabling through the mobile app, the PACCAR Solutions web portal reflects the change in software status from "Not Enabled" to:

**Update Available:** Indicates a newer update is available and can be downloaded via OTA app.

**Up-To-Date:** Indicates no OTA updates are currently available.