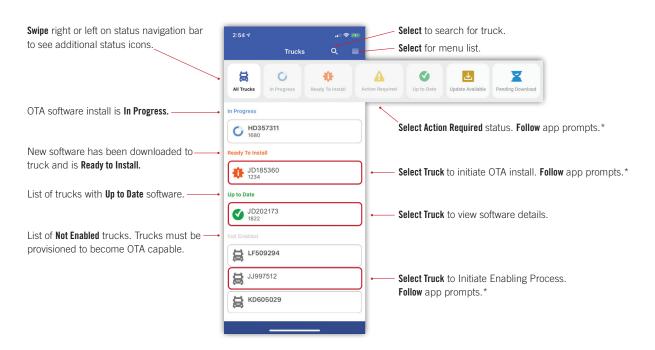

## MOBILE APP NAVIGATION

<sup>\*</sup> Follow all app instructions and warnings to ensure complete software download and installation.

#### 1. Enable a Truck

Truck must be enabled to become OTA capable. This must be completed only once per chassis.

#### 2. Initiate OTA Update

Initiate software download through the PACCAR Solutions portal. Multiple downloads can be initiated at once.

#### 3. Begin OTA Installation

Confirm truck intended for update with in-cab actions.

## 4. OTA Update Pre-Conditions

To update a truck via OTA, pre-conditions must be met to start the OTA installation.