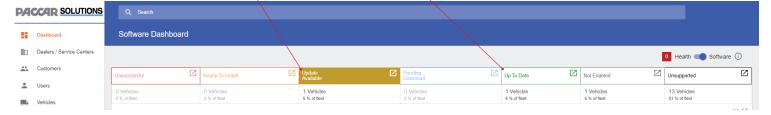

# PACCAR SOLUTIONS PORTAL VIEW

Toggle to switch between

Truck Health and Software views.

Monitor for any chassis that is **Not Enabled** or has an **Update Available.** This indicates chassis are ready for further action through the mobile app.

## PACCAR SOLUTIONS PORTAL

After enabling through the mobile app, the PACCAR Solutions web portal reflects the change in software status from "Not Enabled" to:

**Update Available:** Indicates a newer update is available and can be downloaded via OTA app.

**Up-To-Date:** Indicates no OTA updates are currently available.