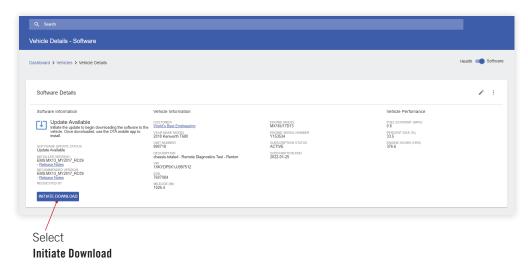

#### 2. Initiate OTA Update

Initiate software download through the PACCAR Solutions portal. Multiple downloads can be initiated at once.