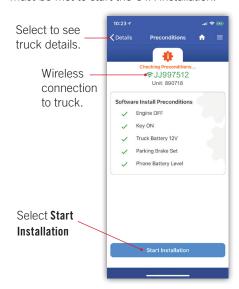

## 4. OTA Update Pre-Conditions

To update a truck via OTA, pre-conditions must be met to start the OTA installation.