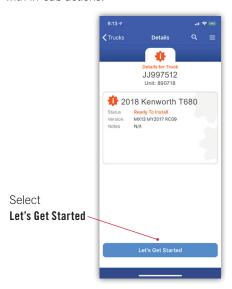

#### 3. Begin OTA Installation

Confirm truck intended for update with in-cab actions.