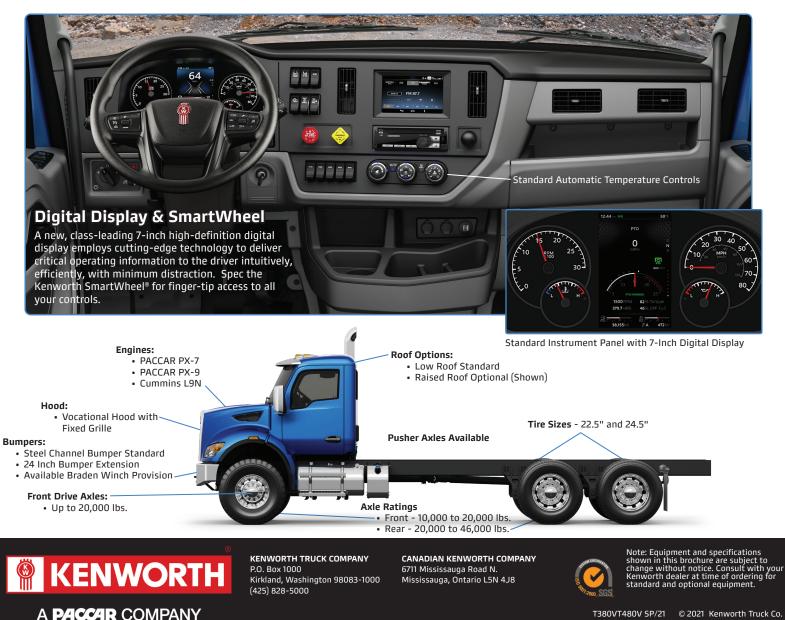

## THE MEDIUM-DUTY TRUCK REDEFINED

When "medium duty" just doesn't seem heavy duty enough for the job you have in mind, turn to the versatile new Kenworth T380V or T480V. Serious workhorse solutions for more demanding municipal and vocational applications, these vehicles far outpace other trucks in this category. Each is available in a straight truck or tractor. With full parent rail extensions they offer a solid and durable mounting platform for hydraulic pumps, winches, front stabilizers and snow plows.

Scan the QR code with your mobile device.

Tough, versatile, efficient and reliable, the new Kenworth T380V/T480V vocational hood models are the ideal solution for applications requiring full parent rails and FEPTO/REPTO, as well as 4x4 or 6x6 capability.