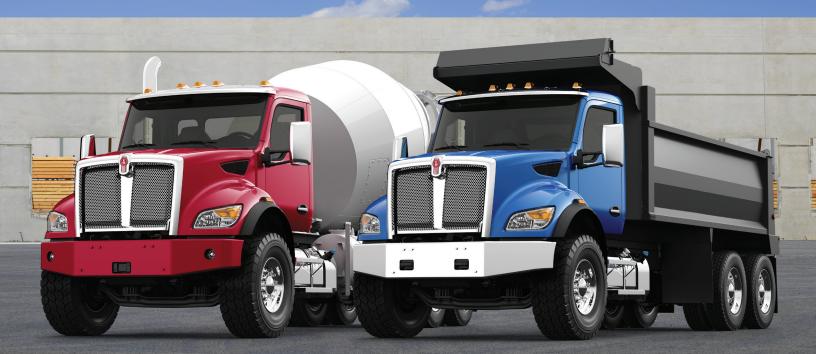

## THE MEDIUM-DUTY TRUCK REDEFINED

When "medium duty" just doesn't seem heavy duty enough for the job you have in mind, turn to the versatile new Kenworth T380V or T480V. Serious workhorse solutions for more demanding municipal and vocational applications, these vehicles far outpace other trucks in this category. Each is available in a straight truck or tractor. With full parent rail extensions they offer a solid and durable mounting platform for hydraulic pumps, winches, front stabilizers and snow plows.

Scan the QR code with your mobile device.

Tough, versatile, efficient and reliable, the new Kenworth T380V/T480V vocational hood models are the ideal solution for applications requiring full parent rails and FEPTO/REPTO, as well as 4x4 or 6x6 capability.